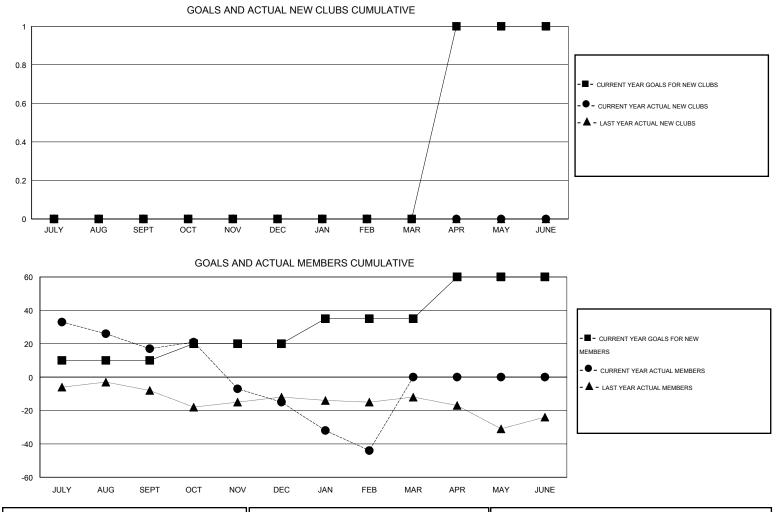

## LOCATION WISCONSIN

 $\mathsf{GMT} \; \mathsf{CA} \; 1$ 

| Clubs         |                       |           |                  |                  | Members       |                       |                                     |                    |                  |  |
|---------------|-----------------------|-----------|------------------|------------------|---------------|-----------------------|-------------------------------------|--------------------|------------------|--|
|               | RESULTS FOR 2014-2015 |           |                  |                  |               | RESULTS FOR 2014-2015 |                                     |                    |                  |  |
| QUARTER       | NEW CLUB<br>GOAL      | NEW CLUBS | DROPPED<br>CLUBS | NET<br>GAIN/LOSS | QUARTER       | NEW MEMBER<br>GOAL    | CHARTER AND<br>NEW MEMBERS<br>ADDED | DROPPED<br>MEMBERS | NET<br>GAIN/LOSS |  |
| JULY/AUG/SEPT | 0                     | 0         | 1                | -1               | JULY/AUG/SEPT | 10                    | 59                                  | 42                 | 17               |  |
| OCT/NOV/DEC   | 0                     | 0         | 1                | -1               | OCT/NOV/DEC   | 10                    | 28                                  | 60                 | -32              |  |
| JAN/FEB/MAR   | 0                     | 0         | 0                | 0                | JAN/FEB/MAR   | 15                    | 13                                  | 42                 | -29              |  |
| APR/MAY/JUNE  | 1                     | 0         | 0                | 0                | APR/MAY/JUNE  | 25                    | 0                                   | 0                  | 0                |  |